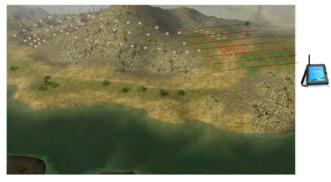

#### **Options:**

Mesh network option available for big area wireless network with data automatically relay capability, figure 3

Figure 3: KMS-300 mesh network configuration