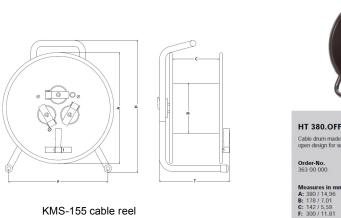

#### KMS-155 cable reel

### KMS-155 cable reel for < 300 m cable

The KMS-155 300 meters cable reel is developed to provide a convenience transportation of 75 meters electrode extension cables (can hold up to 4 set of 75 meters electrode extension cables).

Open center can hold custom plug. Add cable your desire.

### KMS Technologies

KJT Enterprises Inc. 6420 Richmond Ave., Suite 610 Houston< TX 77077 USA

Tel: +1.713.532.8144

Email: info@KMSTechnologies.com www.KMSTechnologies.com

- Strong and steady reel, made in Germany
- Hold up to 300 meters cables
- Comes with handle, easy to roll up cables