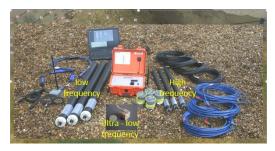

#### Product overview - hardware

- KMS 820 Array acquisition unit for MT, CSEM & microseismics
- KMS 831 Channel expansion module
- KMS 5100 High power CSEM transmitter (100, 150, 200 KVA)
- KMS 870 4C seismic & EM deep water marine node
- EM sensors
  - Induction coils
  - Electrodes
  - Fluxgate magnetometers